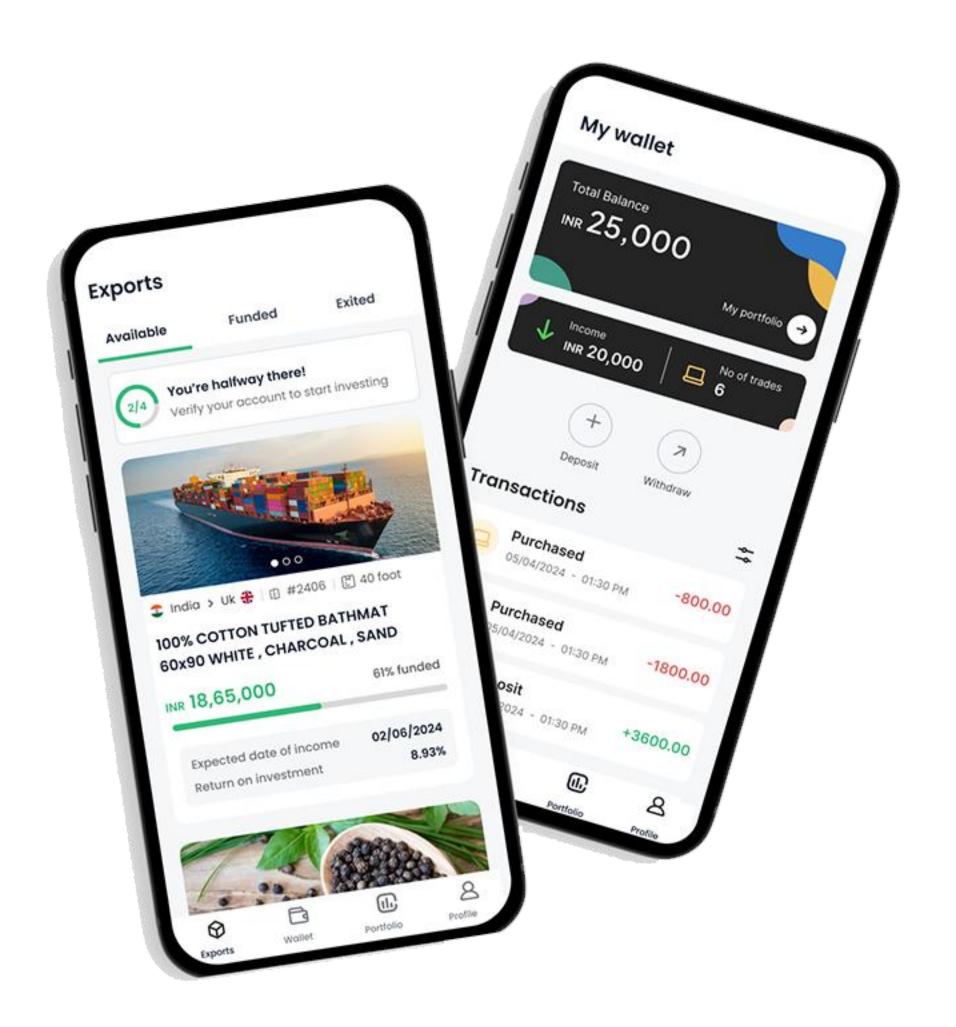

### What is WOLD?

WOLD is an innovative investment platform that empowers individuals to participate in global trade by investing in upcoming export and import ventures. With WOLD, users can start investing with as little as 2000 INR and gain access to diverse trade opportunities. By democratizing the investment process and ensuring transparency, WOLD offers a unique way for retail investors to earn attractive returns from real-world trade activities. Backed by Port Exim Ventures Private Limited, WOLD combines industry expertise with cutting-edge technology to create a reliable and user-friendly investment experience.

#### **Our Solution**

- Low entry barriers starting at 2000 INR
- Transparent investment opportunities
- Easy access to diverse global trade investments
- Potential for high returns at the end of each trade cycle

#### **Investment Process:**

- 1. Users register on the platform.
- 2. Browse and select trade opportunities.
- 3. Invest starting from 2000 INR.
- 4. Monitor investments and receive updates.
- 5. Receive returns upon successful completion of the trade.