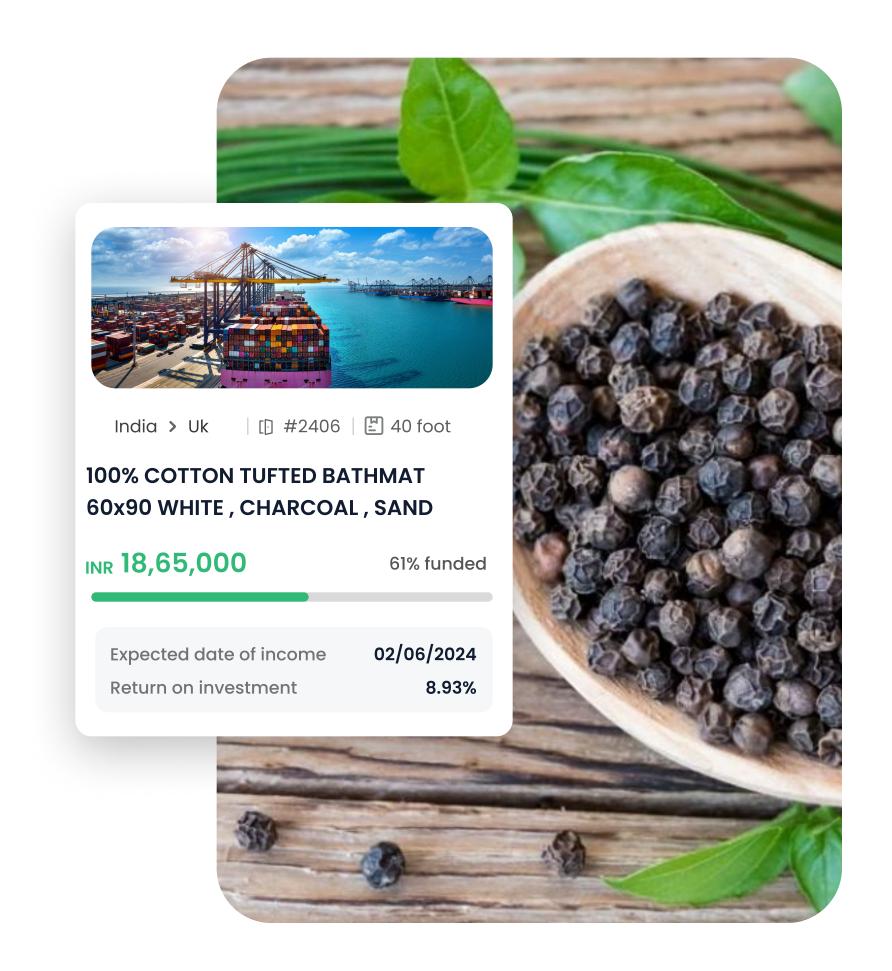

### What is WOLD?

WOLD is an innovative investment platform that empowers individuals to participate in global trade by investing in upcoming export and import ventures. With WOLD, users can start investing with as little as 2000 INR and gain access to diverse trade opportunities. By democratizing the investment process and ensuring transparency, WOLD offers a unique way for retail investors to earn attractive returns from real-world trade activities. Backed by Port Exim Ventures Private Limited, WOLD combines industry expertise with cutting-edge technology to create a reliable and user-friendly investment experience.

#### **Our Solution**

- Low entry barriers starting at 2000 INR
- Transparent investment opportunities
- Easy access to diverse global trade investments
- Potential for high returns at the end of each trade cycle

#### **Return on Investment:**

Investors can expect returns within 10 days after the export/import process is completed.